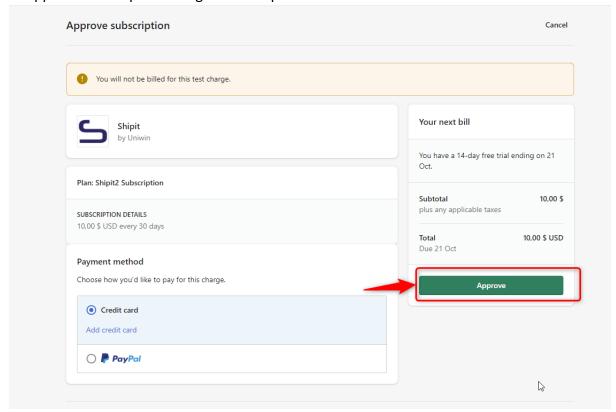

3. Approve subscription charge and complete the installation

There you have it! The Shopify Shipit App by Uniwin is installed on your Shopify store.