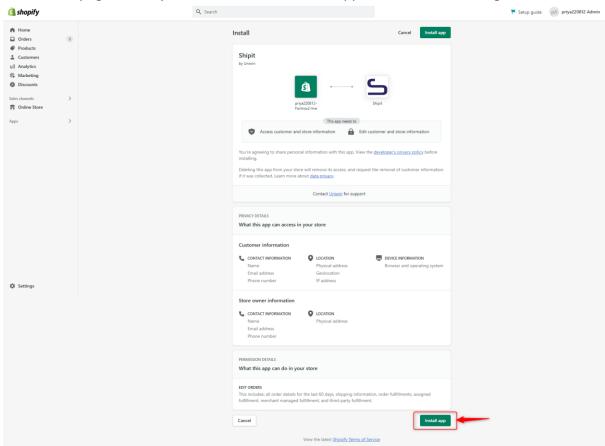

## 2. Installing the Shopify Shipit App

Once you've added the App to your Shopify store, the setup wizard with guide you to the Installation page where you need to click on Install app as shown in the image below.