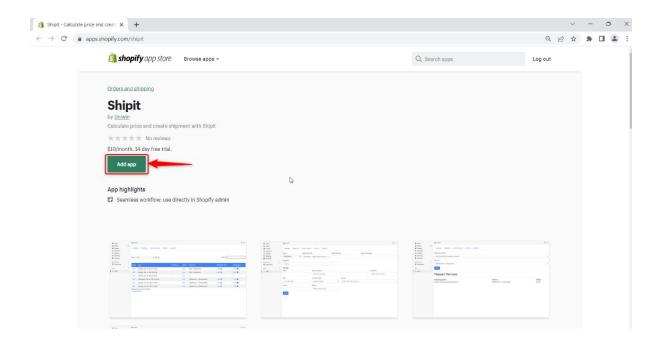

## App Installation

- 1. Adding the App to your Shopify store
  - Login to your Shopify store
  - Go to this link <a href="https://apps.shopify.com/shipit">https://apps.shopify.com/shipit</a> and click add app as shown in the image below.